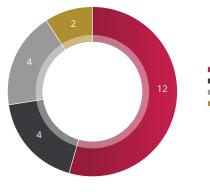

The development pipeline remains robust across all Accords' core areas of strength, with 15 childcare sites and five convenience retail sites under development, complimented by significant progress on its industrial projects.

### Number by State

Number by Sector

contributed to continuing volatility in the listed equities market with investors continuing to lower their exposure towards